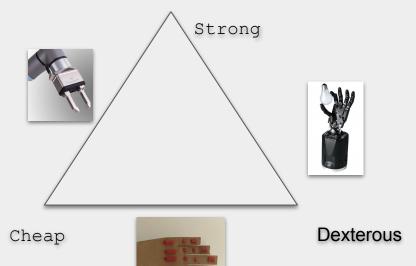

## Competitive Advantage

Robotic hands in the market are a trade off between **strength**, **dexterity** and **cost**. Pick any 2 of 3.

Through a multi-year R&D effort we have developed the hardware that has all three qualities.