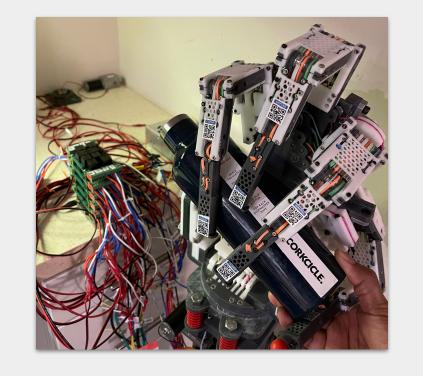

## Competitive Advantage

Robotic hands in the market are a trade off between **strength**, **dexterity** and **cost**. Pick any 2 of 3.

Through a multi-year R&D effort we have developed the hardware that has all three qualities.

**Dexterous Actuators**